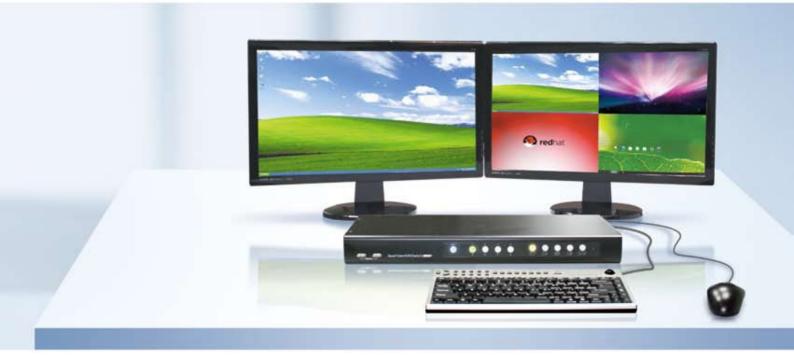

## 4-Port Quad View DVI USB KVM Switch

RD-1041 is a new generation Multiviewer KVM Switch, it allows you to simultaneously monitor up to four computers on a single display, operate multiple computers with one keyboard/mouse set.

### Auxiliary full-screen output

The auxiliary output can be used to drive additional full screen from one of the connected computers, let you operate the computer in a native manner while monitoring other computers from the 4 split fields of the primary output.