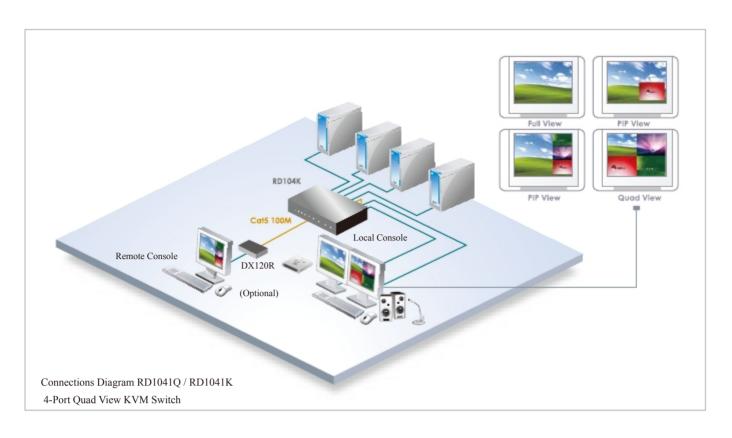

## 4-Port Quad View DVI USB KVM Switch

RD-1041 is a new generation Multiviewer KVM Switch, it allows you to simultaneously monitor up to four computers on a single display, operate multiple computers with one keyboard/mouse set.

### Auxiliary full-screen output

The auxiliary output can be used to drive additional full screen from one of the connected computers, let you operate the computer in a native manner while monitoring other computers from the 4 split fields of the primary output.

#### **Remote console**

Built-in KVM extender let you manage the servers remotely, freeing you or your installation from strict environment.

#### Extensibility

Multiple RD-1041 can be daisy-chained up to 8 units, allowing you to manage 32 computers with a single mouse/keyboard set. Moreover, with Uniclass intuitive border-switching technology it is easy to switch between units just by moving the mouse pointer across the edge of the screen to the screen of another unit.