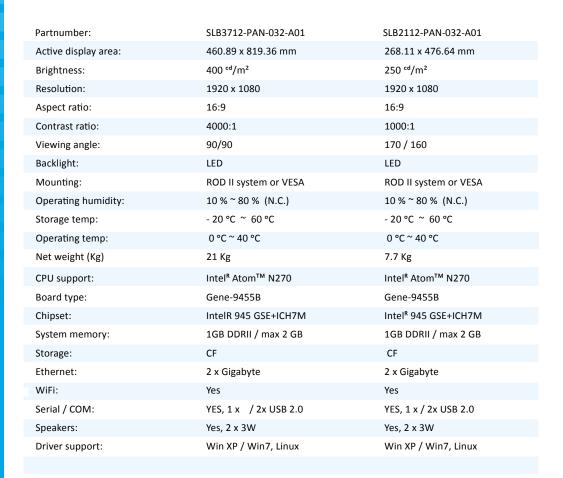

The Spansign all-in-one PC

### **Full High Definition e-Motion**

Highlight your printed designs and combine them with Motion Dynamic Adverts. The LCD-PC model of the Spansign does it all! It plays any file, how and when you like it. Let this stylish all - in - one digital system transform your messages into a truly unique experience.

The Spansign requires minimal installation time and cost. No special skills or expensive equipment is needed, no cables and no brackets are required. Update your content directly through Wifi, Blutooth or use one of the USB ports. Combine these LCD display with the Spansign Viewer system to fully suit your message requirements.